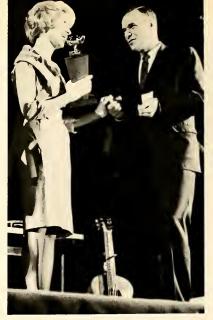

# **Campus Life Calls First Family**

At Top Hop, handshake and compliment honor Joan Bessick as Miss Kent State.

New head coach Leo Strang finds White an avid football fan.

With full plates, Whites join Greek Week picnickers.